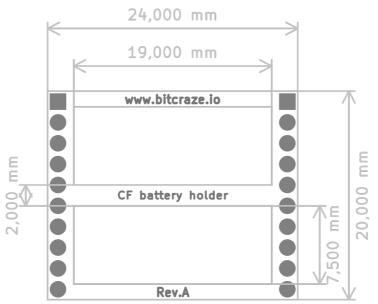

# Ditcraze

## Battery holder deck

SKU: 114990121

The battery holder deck is a lightweight deck used to hold the battery in place when no other decks are attached above the Crazyflie 2.X



#### 1. Introduction

This deck can also be used for prototyping.

#### 2. Mechanical specifications

- Weight: 0.4 g
- Size (WxHxD): 28x28x4 mm

#### 3. Mechanical drawing



#### 4. Package contents

- 1 x Battery holder deck
- 5. Errata
- 6. Hardware revisions

Revision

Comment

| Revision | Comment         |
|----------|-----------------|
| А        | Initial release |

### 7. History

| Version | Comment         | Date       |
|---------|-----------------|------------|
| 1       | Initial release | 2020-04-30 |