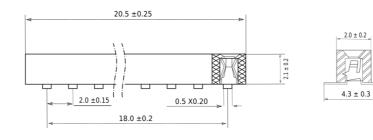

#### 3. Mechanical specification

- Number of positions: 10
- Weight: 0.2g
- Size (WxHxD): 20x2x3mm (without SMD pads)