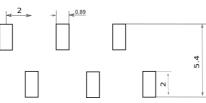

#### 3. Mechanical specification

- Number of positions: 10
- Weight: 0.2g
- Size (WxHxD): 20x2x3mm (without SMD pads)