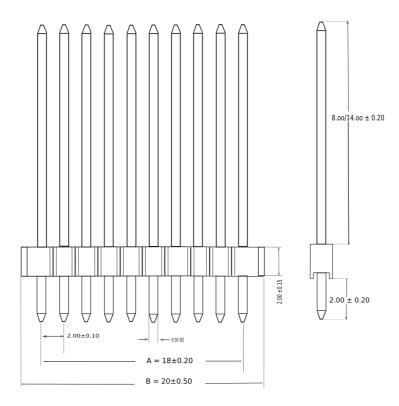

## 3. Mechanical specification

• Number of positions: 10

• Spacing: 2mm

• Short male deck connector

o Weight: 0.4g

• Size (BxHxW): 20x12x2mm

• Long male deck connector

o Weight: 0.3g

∘ Size (BxHxW): 20x18x2mm