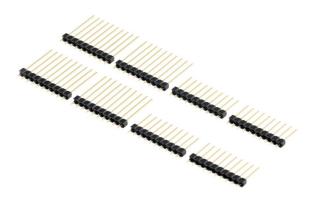

# 4. Package contents

- 4 x short male deck connector (top 8mm long)
- 4 x long male deck connector (top 14mm long)