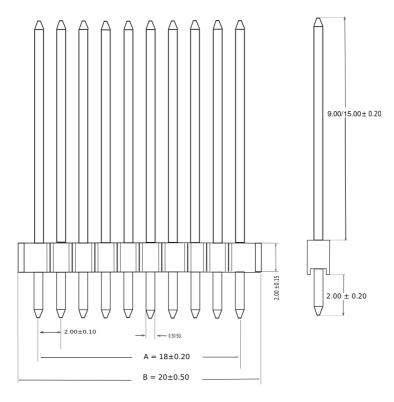

### 3. Mechanical specification

• Number of positions: 10

• Spacing: 2mm

• Short male deck connector

• Weight: 0.4g

∘ Size (BxHxW): 20x13x2mm

• Long male deck connector

o Weight: 0.3g

∘ Size (BxHxW): 20x19x2mm

## 4. Package contents

- 4 x short male deck connector (top 9mm long)
- 4 x long male deck connector (top 15mm long)