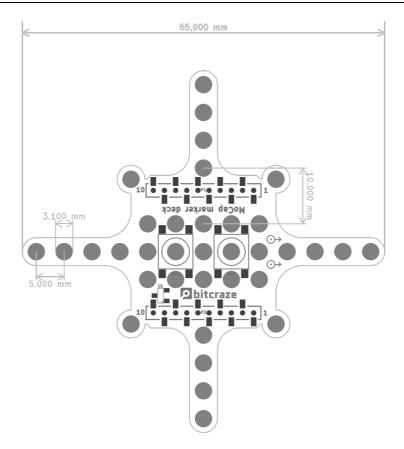

#### 3. Mechanical specifications

- Weight: 1.6 g
- Size (WxHxD): 65x3x65 mm

#### 4. Mechanical drawing