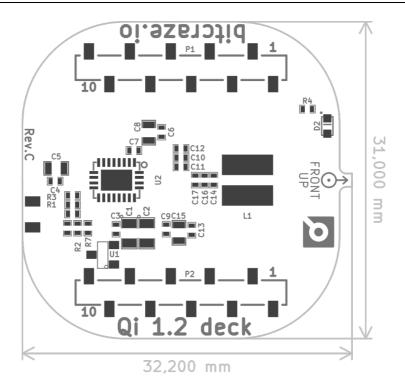

ting the micro-USB cable? Then the Qi 1.2 charging deck is a great option. It supports the same Qi standard as mobile phones up to 1A at 5V.



#### 1. Introduction

The Qi 1.2 wireless charging deck is ideal for swarming since landing/take-off can be done from wireless chargers placed on the groun in the flying area.

#### 2. Features

- Compatible with the WPC v1.2 Qi standard
- Automatic detection of expansion board using 1-wire memory

#### 3. Electrical specification

- 1-wire memory for automatic expansion board detection
- Supports the Qi wireless charging standard (WPC v1.2 Qi)
- Can supply up to 1A at 5V
- Based on the TI BQ51013B

### 4. Mechanical specifications

- Weight: 5.0g
- Size (WxHxD): 30x30x5mm
- Designed for mounting under the Crazyflie 2.X

### 5. Mechanical drawing



## 6. Package contents

• 1 x Qi 1.2 wireless charging deck

## 7. Errata

#### 8. Hardware revisions

| Revision | Comment         |
|----------|-----------------|
| С        | Initial release |

# 9. History

| Version | Comment         | Date       |
|---------|-----------------|------------|
| 1       | Initial release | 2020-04-01 |