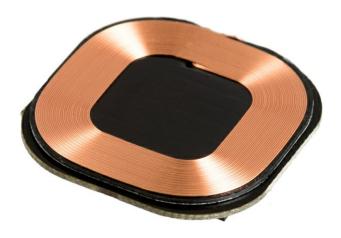

# Qi 1.2 wireless charging deck

SKU: 114991675

Need to charge your Crazyflie 2.X without connecting the micro-USB cable? Then the Qi 1.2 charging deck is a great option. It supports the same Qi standard as mobile phones up to 1A at 5V.

#### 1. Introduction

The Qi 1.2 wireless charging deck is ideal for swarming since landing/take-off can be done from wireless chargers placed on the groun in the flying area.

### 4. Mechanical specifications

- Weight: 5.0g
- Size (WxHxD): 30x30x5mm
- Designed for mounting under the Crazyflie 2.X