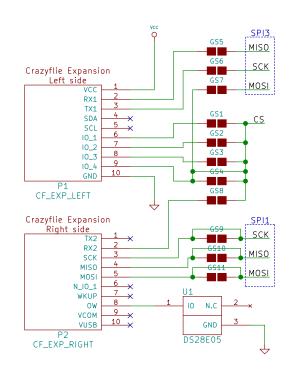

- Please note the following about the Crazyflie expansion connectors:

  \* VCOM is always on power directly from the battery/USB and is not regulated

  \* VCC is only on when the system is on and is regulated to 2.8V
- \* VUSB is connected directly to the USB which means this will supply at 4.5-5.5V when the USB is connected and can be used for charging the battery when the USB is not connected