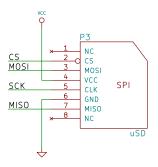

Licensed under CC-BY-NC-SA 4.0

Bitcraze AB

Sheet: / File: usd.sch

| Title: | Crazyflie | 2.X uSD | deck |
|--------|-----------|---------|------|
|--------|-----------|---------|------|

| Size: A4        | Date: 2021-10-26                     | Rev: D  |   |
|-----------------|--------------------------------------|---------|---|
| KiCad E.D.A. ki | cad 5.1.10-88a1d61d5890ubuntu20.04.1 | ld: 1/1 |   |
| 1.              |                                      |         | _ |