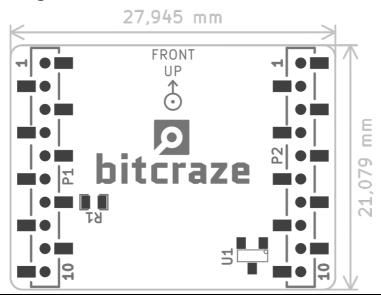

# Z-ranger deck v2

SKU: 114991550

The Z-ranger deck v2 uses a laser sensor to measure the distance to the ground and adds the possibility to fly with precise height control.



#### 1. Introduction

Using the ToF sensor VL53L1x the Crazyflie 2.X can measure the distance from the sensor to a ground object at up two 4 meters.

#### 2. Features

- Fast, accurate distance ranging
- Measures absolute range up to 4 m
- Eye safe

#### 3. Electrical specification

- VL53L1x ToF sensor to measure distance up to 4 meters within a few millimeters (depending on surface and light conditions).
- 1-wire memory for automatic expansion deck detection

### 4. Mechanical specifications

- Weight: 1.6g
- Size (WxHxD): 21x28x4mm
- Designed for mounting under the Crazyflie 2.X

### 5. Mechanical drawing



Page 1 of 2

## 6. Package contents

• 1 x Z-ranger deck v2

#### 7. Errata

### 8. Hardware revisions

| Revision | Comment         |
|----------|-----------------|
| A        | Initial release |

# 9. History

| Version | Comment         | Date       |
|---------|-----------------|------------|
| 1       | Initial release | 2020-04-01 |