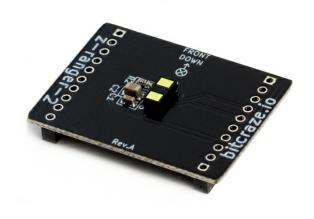

# Z-ranger deck v2

SKU: 114991550

The Z-ranger deck v2 uses a laser sensor to measure the distance to the ground and adds the possibility to fly with precise height control.

#### 1. Introduction

Using the ToF sensor VL53L1x the Crazyflie 2.X can measure the distance from the sensor to a ground object at up two 4 meters.

### 4. Mechanical specifications

- Weight: 1.6g
- Size (WxHxD): 21x28x4mm
- Designed for mounting under the Crazyflie 2.X